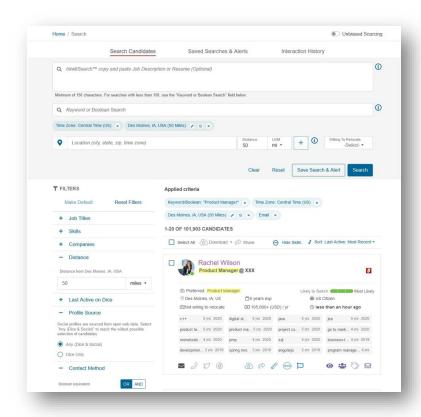

# Connect with active and passive technologists using TalentSearch's robust features

**IntelliSearch:** Utilize Dice's robust AI and tech knowledge graph by pasting a job description, resume or relevant job content and receiving quality candidate matches in seconds.

**Likely to Switch:** Simplify your sourcing by predicting how likely a candidate is to engage in new opportunities.

**Unbiased Sourcing:** Build out more diverse, higher-performing teams by removing data that can cause bias early in the sourcing process.

**Dice Candidate Profiles:** Gain a holistic view of technologists with Dice Candidate Profiles that feature information related to experience, skills, authorizations and their resume.

**Save Search and Alerts:** Set up alerts to deliver new and updated candidates to your inbox daily.

**Remote Candidate Search:** Save time and improve efficiency for remote searches by utilizing Multi-Location or Time Zone searches in a single query.

**Social Profiles:** Expand your search to nearly all US technologists in the US through Dice Social Profiles, aggregate candidate information through open web platforms.

Willing to Relocate: Target candidates that are willing to change locations.

Last Active: See when candidates were last active on Dice.

**ATS Integrations:** Source Dice candidates from your existing ATS by using our TalentSearch API – Integrated with more than 30 ATS partners.

**Advanced Filters:** Pinpoint the most relevant tech candidates through detailed filters including years of experience, skills, work authorization, security clearance, compensation and more.